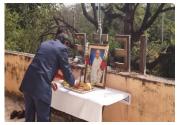

## 73rd Republic Day Celebrations at IETE Hyderabad Centre

The Institution of Electronics and Telecommunication Engineers (IETE) Hyderabad Centre Celebrated 73<sup>rd</sup> Republic Day Celebrations on 26.01.2022 at IETE Hyderabad Centre Premises. On this Occasion Centre Chairman hoisted the flag and all EC members, staff were attended. EC released the Bi-Monthly News Letter for the period November – December 2021. EC felicitated few EC members for their achievements, for getting higher positions and for getting awards as an encouragement.

#### Glimpses of Republic Day Celebrations held on 26.01.2022