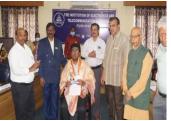

## **IETE Students Day Celebrations - 2022**

The Institution of Electronics and Telecommunication Engineers (IETE) Hyderabad Centre conducted IETE Students Day Celebrations on 13.02.2022 at 09.30 A.M. through physical mode at IETE Hyderabad Centre. Total 60 Students from various engineering Colleges along with EC members attended the event and participated in Technical & Cultural events. Prof. A Gopal Sharma Professor in ECE & Director Informatics and Systems, Stanley College of Engineering & Technology for Women was the event Chief Guest. The Chief Guest encouraged students for their active participation and Chairman addressed gathering also explained about details of ISF & Corporate Membership Discounts.

Address by Chairman

Project Expo & Technical Quiz events

Prize & Certificates Distribution to event winners