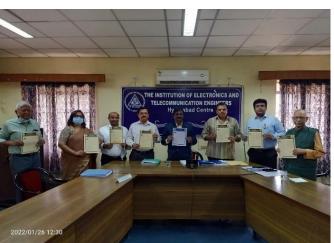

#### **ISF Events**

Aurora's Technological and Research Institute (03<sup>rd</sup> – 07<sup>th</sup> January, 2022)

**Event Name - One Week Online Faculty Development Programme** 

**Topic:** Machine Learning & Deep Learning for Signal & Image Analysis

The main aim of conducting this FDP was to make the faculty aware of the latest tools and techniques in machine learning & deep learning and to solve research oriented problems.

The total number of participants who attended the workshop was: 125. The participants were from various colleges, universities and other organizations.

The first day of the workshop started with the short speech by the ECE HOD, Mr. M. Shravan Kumar Reddy and Mr. Srikanth Jatla, Director Incharge, which followed with the Chief Guest, Er. Nuli Namassivaya Honorary Secretary, IETE Hyderabad. Then followed the technical sessions by Dr. Subhash S Kulkarni, he introduced about the Signal and Image Processing techniques. On the second day, Dr. Venkatesan discussed about Artificial Neural Networks with various tools and techniques. Then on the Day 3, the lectures were delivered by two resource persons i.e., Dr. N Hathi Ram and Dr. Sachi Nandan Mohanthy. On the fourth day, Dr. M Narayana and Dr. DD Soloman Raj have delivered lectures on some of the real world problems and gave apt solutions with the help of machine learning. The last day of the event was spoken of by Dr. Manoranjan Dash. Finally the session was concluded by vote of thanks given by Mr. S Rajshekar.

#### Screenshots of the program