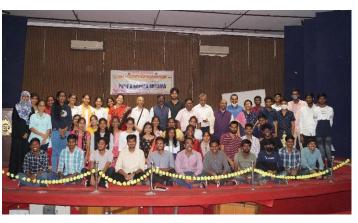

## **IETE Students Day Celebrations - 2022**

The Institution of Electronics and Telecommunication Engineers (IETE) Hyderabad Centre conducted IETE Students Day Celebrations on 13.02.2022 at 09.30 A.M. through physical mode at IETE Hyderabad Centre. Total 60 Students from various engineering Colleges along with EC members attended the event and participated in Technical & Cultural events. Prof. A Gopal Sharma Professor in ECE & Director Informatics and Systems, Stanley College of Engineering & Technology for Women was the event Chief Guest. The Chief Guest encouraged students for their active participation and Chairman addressed gathering also explained about details of ISF & Corporate Membership Discounts.

Address by Chairman

Project Expo & Technical Quiz events

Prize & Certificates Distribution to event winners

**IETE Students Day Celebrations News Paper Clip** 

Group Photo will all the participants