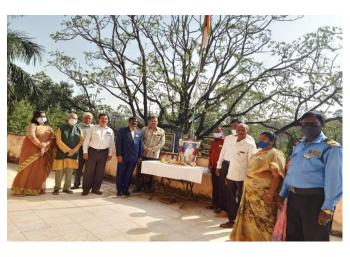

## 73rd Republic Day Celebrations at IETE Hyderabad Centre

The Institution of Electronics and Telecommunication Engineers (IETE) Hyderabad Centre Celebrated 73<sup>rd</sup> Republic Day Celebrations on 26.01.2022 at IETE Hyderabad Centre Premises. On this Occasion Centre Chairman hoisted the flag and all EC members, staff were attended. EC released the Bi-Monthly News Letter for the period November – December 2021. EC felicitated few EC members for their achievements, for getting higher positions and for getting awards as an encouragement.

#### Glimpses of Republic Day Celebrations held on 26.01.2022