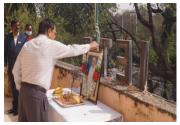

## 73rd Republic Day Celebrations at IETE Hyderabad Centre

The Institution of Electronics and Telecommunication Engineers (IETE) Hyderabad Centre Celebrated 73<sup>rd</sup> Republic Day Celebrations on 26.01.2022 at IETE Hyderabad Centre Premises. On this Occasion Centre Chairman hoisted the flag and all EC members, staff were attended. EC released the Bi-Monthly News Letter for the period November – December 2021. EC felicitated few EC members for their achievements, for getting higher positions and for getting awards as an encouragement.

#### Glimpses of Republic Day Celebrations held on 26.01.2022