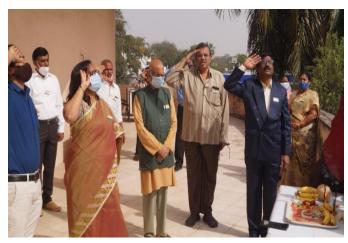

## 73rd Republic Day Celebrations at IETE Hyderabad Centre

The Institution of Electronics and Telecommunication Engineers (IETE) Hyderabad Centre Celebrated 73<sup>rd</sup> Republic Day Celebrations on 26.01.2022 at IETE Hyderabad Centre Premises. On this Occasion Centre Chairman hoisted the flag and all EC members, staff were attended. EC released the Bi-Monthly News Letter for the period November – December 2021. EC felicitated few EC members for their achievements, for getting higher positions and for getting awards as an encouragement.

#### Glimpses of Republic Day Celebrations held on 26.01.2022