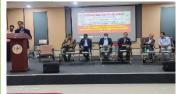

#### Session-I

Dr. M.B. Srinivas, Dean and Professor of BITS Pilani, Hyderabad addressed the gathering on the topic 'Technology and Climate Change' where he elaborated on climate change and its impact on earth and how countries should be doing to achieve the net zero emissions.

#### Session-II

Dr. PSR Srinivasa Sastry, Outstanding Scientist & Director for Special Projects, addressed DRDO, Hyderabad, the topic "Satellite gathering **Technologies National** and New **Initiatives**". He covered on classification Orbits, various Orbits, Applications and its use in the field of defence

#### Session III

Dr. B. Yegnanarayana, INSA Senior Scientist, IIIT Hyderabad and ex faculty of IISC and IIT, addressed the event on the topic "Communication Engineering from Techniques to Technology". In his talk, narrated the evolution of communication engineering over the past several decades leading to the current Technology-Driven Society.

Glimpses of Day -1 at IETE Hyderabad Centre

Glimpses of Day -2 at IETE Hyderabad Centre