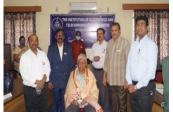

## **IETE Students Day Celebrations - 2022**

The Institution of Electronics and Telecommunication Engineers (IETE) Hyderabad Centre conducted IETE Students Day Celebrations on 13.02.2022 at 09.30 A.M. through physical mode at IETE Hyderabad Centre. Total 60 Students from various engineering Colleges along with EC members attended the event and participated in Technical & Cultural events. Prof. A Gopal Sharma Professor in ECE & Director Informatics and Systems, Stanley College of Engineering & Technology for Women was the event Chief Guest. The Chief Guest encouraged students for their active participation and Chairman addressed gathering also explained about details of ISF & Corporate Membership Discounts.

Address by Chairman

Project Expo & Technical Quiz events

Prize & Certificates Distribution to event winners