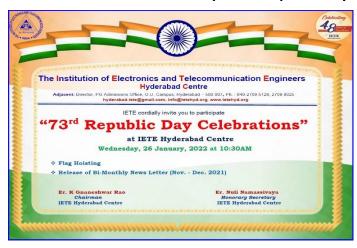

## 73rd Republic Day Celebrations at IETE Hyderabad Centre

The Institution of Electronics and Telecommunication Engineers (IETE) Hyderabad Centre Celebrated 73<sup>rd</sup> Republic Day Celebrations on 26.01.2022 at IETE Hyderabad Centre Premises. On this Occasion Centre Chairman hoisted the flag and all EC members, staff were attended. EC released the Bi-Monthly News Letter for the period November – December 2021. EC felicitated few EC members for their achievements, for getting higher positions and for getting awards as an encouragement.

#### Glimpses of Republic Day Celebrations held on 26.01.2022