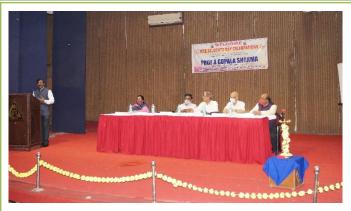

## **IETE Students Day Celebrations - 2022**

The Institution of Electronics and Telecommunication Engineers (IETE) Hyderabad Centre conducted IETE Students Day Celebrations on 13.02.2022 at 09.30 A.M. through physical mode at IETE Hyderabad Centre. Total 60 Students from various engineering Colleges along with EC members attended the event and participated in Technical & Cultural events. Prof. A Gopal Sharma Professor in ECE & Director Informatics and Systems, Stanley College of Engineering & Technology for Women was the event Chief Guest. The Chief Guest encouraged students for their active participation and Chairman addressed gathering also explained about details of ISF & Corporate Membership Discounts.

Address by Chairman

Project Expo & Technical Quiz events

Prize & Certificates Distribution to event winners