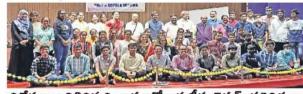

## **IETE Students Day Celebrations - 2022**

The Institution of Electronics and Telecommunication Engineers (IETE) Hyderabad Centre conducted IETE Students Day Celebrations on 13.02.2022 at 09.30 A.M. through physical mode at IETE Hyderabad Centre. Total 60 Students from various engineering Colleges along with EC members attended the event and participated in Technical & Cultural events. Prof. A Gopal Sharma Professor in ECE & Director Informatics and Systems, Stanley College of Engineering & Technology for Women was the event Chief Guest. The Chief Guest encouraged students for their active participation and Chairman addressed gathering also explained about details of ISF & Corporate Membership Discounts.

**IETE Students Day Celebrations News Paper Clip** 

Group Photo will all the participants