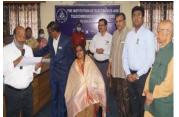

## **IETE Students Day Celebrations - 2022**

The Institution of Electronics and Telecommunication Engineers (IETE) Hyderabad Centre conducted IETE Students Day Celebrations on 13.02.2022 at 09.30 A.M. through physical mode at IETE Hyderabad Centre. Total 60 Students from various engineering Colleges along with EC members attended the event and participated in Technical & Cultural events. Prof. A Gopal Sharma Professor in ECE & Director Informatics and Systems, Stanley College of Engineering & Technology for Women was the event Chief Guest. The Chief Guest encouraged students for their active participation and Chairman addressed gathering also explained about details of ISF & Corporate Membership Discounts.

Address by Chairman

Project Expo & Technical Quiz events

Prize & Certificates Distribution to event winners