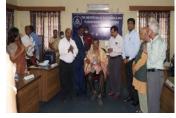

## **IETE Students Day Celebrations - 2022**

The Institution of Electronics and Telecommunication Engineers (IETE) Hyderabad Centre conducted IETE Students Day Celebrations on 13.02.2022 at 09.30 A.M. through physical mode at IETE Hyderabad Centre. Total 60 Students from various engineering Colleges along with EC members attended the event and participated in Technical & Cultural events. Prof. A Gopal Sharma Professor in ECE & Director Informatics and Systems, Stanley College of Engineering & Technology for Women was the event Chief Guest. The Chief Guest encouraged students for their active participation and Chairman addressed gathering also explained about details of ISF & Corporate Membership Discounts.

Address by Chairman

Project Expo & Technical Quiz events

Prize & Certificates Distribution to event winners